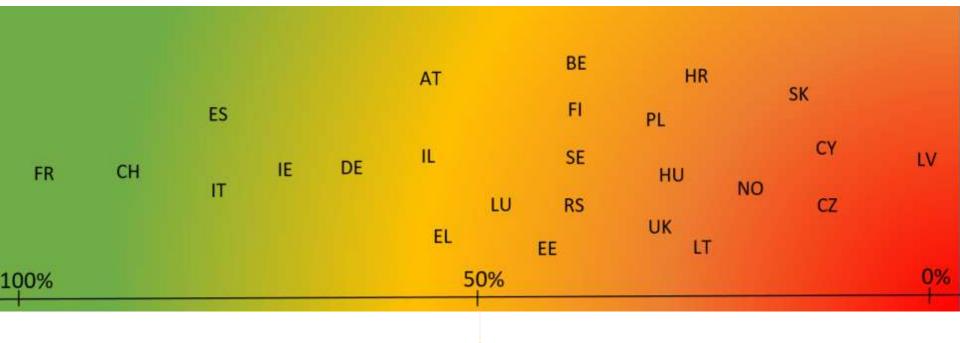

#### COUNTRY RANKING ON NATIONAL LEGAL FRAMEWORK FOR WRRS

|      |    |    | IE       |    | CH<br>BE HR                  | IL                   |    |    |    |
|------|----|----|----------|----|------------------------------|----------------------|----|----|----|
|      | FR | DE | AT<br>CY | EE | RS<br>SE <sub>IT</sub><br>HU | CZ<br>LT<br>PL<br>NO | SI | EL |    |
| 100% |    |    |          | 50 | )%                           |                      |    |    | 0% |